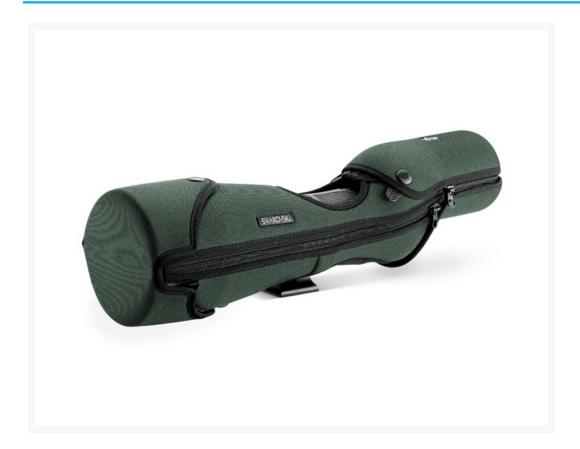

# Swarovski SOC stay-on case STS/STM 80

**AUD** \$438.00

## **Short Description**

Optimally protecting your STM/STS 80 spotting scope at all times: the close-fitting stay-on case protects the scope against impact without slipping or rubbing, even in demanding conditions.

## **FUNCTIONAL PROTECTION FOR YOUR SPOTTING SCOPE**

Innovative and perfectly tailored accessories not only enhance the capabilities and functionality of your SWAROVSKI OPTIK spotting scope, they also help to protect it. User-oriented concepts and design both play an important role.