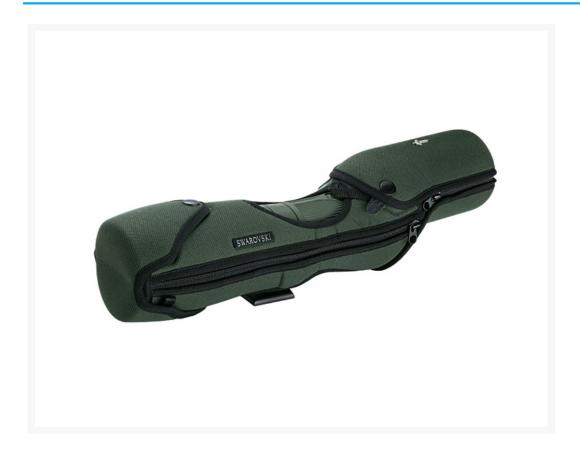

# Swarovski SOC stay-on case STS/STM 65

**AUD** \$438.00

## **Short Description**

Optimally protecting your STM/STS 65 spotting scope at all times: the close-fitting stay-on case protects the scope against impact without slipping or rubbing, even in demanding conditions.

## **FUNCTIONAL PROTECTION FOR YOUR SPOTTING SCOPE**

Innovative and perfectly tailored accessories not only enhance the capabilities and functionality of your SWAROVSKI OPTIK spotting scope, they also help to protect it. User-oriented concepts and design both play an important role.