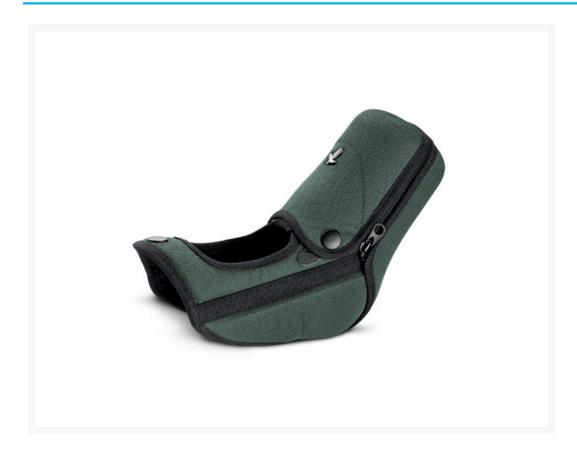

# Swarovski SOC stay-on case ATX eyepiece module

**AUD** \$225.00

#### **Short Description**

The rugged stay-on case provides suitable and secure protection for the ATX eyepiece module without impairing handling. Its high-quality material also protects from impact, dirt and scratches, even in demanding conditions.