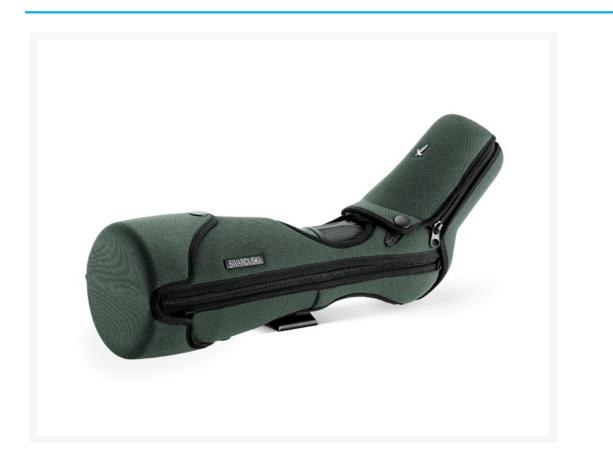

# Swarovski SOC stay-on case ATS/ATM 80

AUD \$438.00

### **Short Description**

Optimally protecting your ATM/ATS 80 spotting scope at all times: the close-fitting stay-on case protects the scope against impact without slipping or rubbing, even in demanding conditions.

## FUNCTIONAL PROTECTION FOR YOUR SPOTTING SCOPE

Innovative and perfectly tailored accessories not only enhance the capabilities and functionality of your SWAROVSKI OPTIK spotting scope, they also help to protect it. User-oriented concepts and design both play an important role.