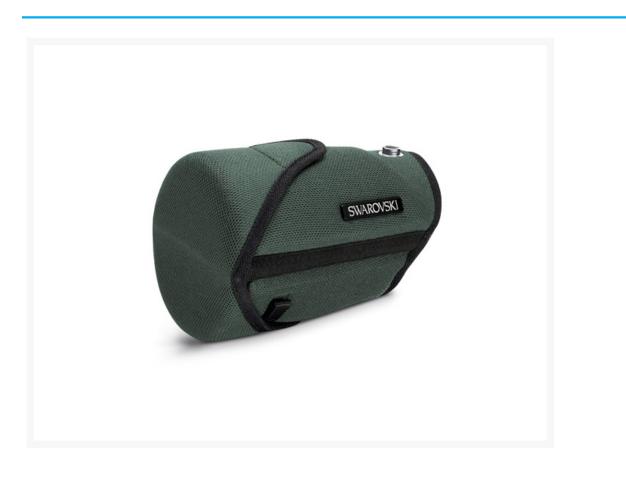

# Swarovski SOC stay-on case 65MM Objective Module

AUD <u>\$225</u>.00

#### **Short Description**

The perfect case for the 65 mm objective module of your ATX/STX spotting scope. The close-fitting stay-on case protects the scope against impact even in demanding conditions.