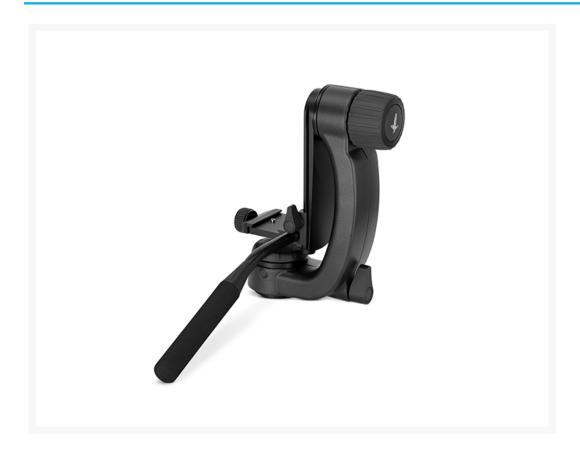

# Swarovski PTH Professional Tripod Head

**AUD** \$990.00

### **Product Images**

#### **Short Description**

The PTH professional tripod head is absolutely ideal for extensive observation. The integrated fluid bearing ensures smooth, even movements. Once adjusted correctly, the PTH professional tripod head will keep the whole spotting scope in a stable position.