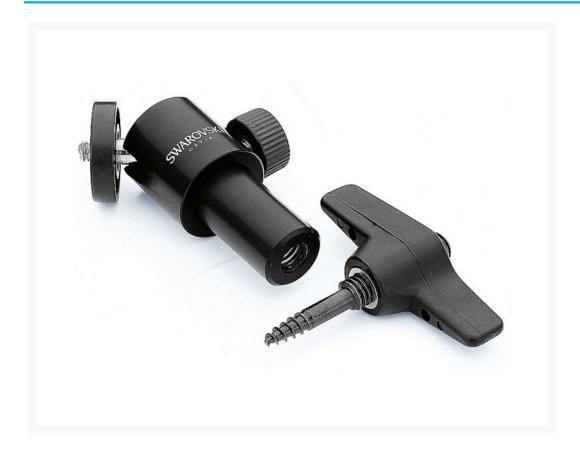

### **Short Description**

Enables you to fix your Spotting Scope or Binoculars to a Tree Branch for extra Stability.

## TS tree fixing screw

The tree fixing screw enables quick mounting on wood. The connection is ideal for stable observation without a tripod.