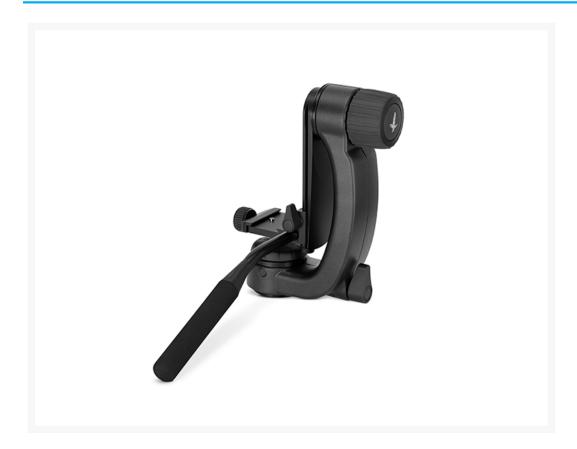

# Swarovski Optik PTH Professional Tripod Head

**AUD** \$938.00

#### **Short Description**

The PTH professional tripod head is absolutely ideal for extensive observation. The integrated fluid bearing ensures smooth, even movements. Once adjusted correctly, the PTH professional tripod head will keep the whole spotting scope in a stable position.