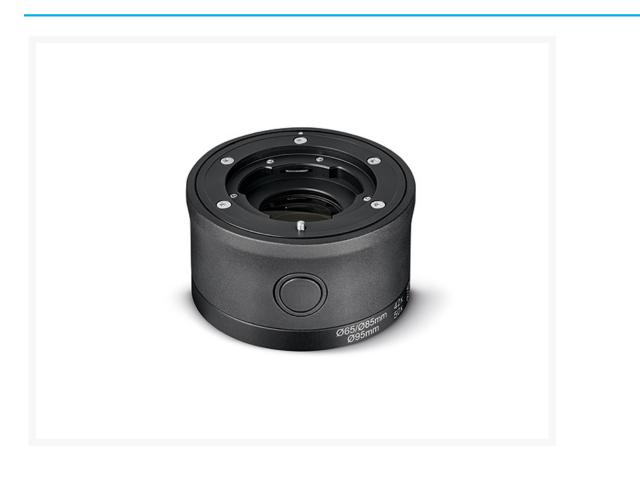

# Swarovski ME 1.7 Extender (suits BTX/ATX/STX)

AUD \$590.00

## ME 1.7x magnification extender

The ME 1.7x magnification extender increases the magnification by a factor of 1.7. You can quickly and easily attach it using the bayonet catch to all the objective and eyepiece modules in the ATX / STX / BTX family. In the case of the BTX 65 and 85, the magnification increases from 30x to 50x, and from 35x to 60x for the BTX 95.