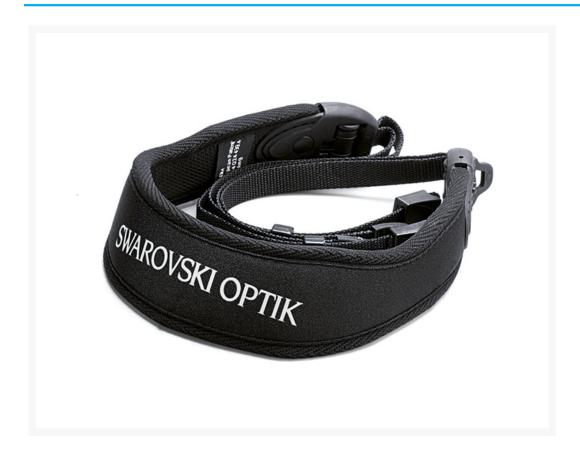

# **Swarovski LCS lift carrying strap**

AUD \$119.00

# LCS lift carrying strap

The lift carrying strap can be quickly adjusted to any length. Keep the strap short for optimum wear while walking or lengthen to ensure plenty of comfort and freedom to move when resting. If desired, the lift carrying strap can also be worn diagonally over one shoulder – a popular choice especially for those on safaris.

NOTE: These straps are suitable for all early non FieldPro EL Range and all SLC Range and Pocket Range binoculars.