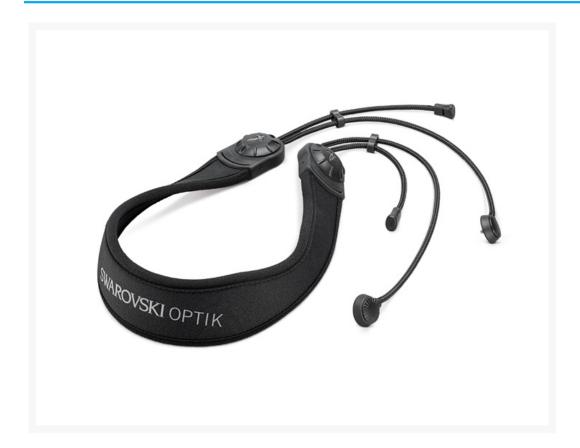

# **Swarovski LCSP lift carry strap pro**

AUD \$119.00

## LCSP lift carrying strap pro

The lift carrying strap pro can be quickly adjusted to any length. Keep the strap short for optimum wear while walking or lengthen to ensure plenty of comfort and freedom to move when resting. If desired, the lift carrying strap pro can also be worn diagonally over one shoulder – a popular choice especially for those on safaris.

NOTE: Suitable for all new FieldPro package range binoculars including the NL Pure, EL, and Companion.

The FieldPro package range of binoculars have the two round click in/out strap attachments on the binocular body which is different to the standard LCS strap attachments on the early EL, Pocket and SLC range binoculars.