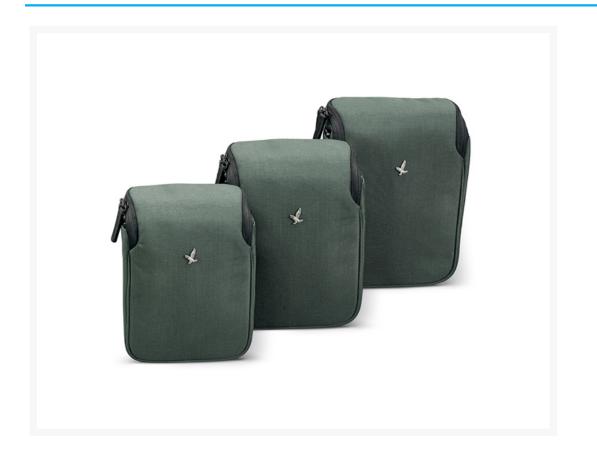

# Swarovski FBP-XL field bag Pro extra-large

#### **Short Description**

The field bag pro XL impresses with its water-resistant and rugged surface materials and its modern, timeless design. The bag's wide opening allows binoculars to be easily removed and replaced. Suitable for the SLC 56.

## **FUNCTIONAL BINOCULAR BAG**

Innovative accessories that are perfectly tailored to these binoculars enhance the functionality of your equipment. Apart from being user-friendly, harmonious design also plays a key role. Our accessories offer you all kinds of useful add-ons, allowing you to tailor your SWAROVSKI OPTIK binoculars to your personal needs.