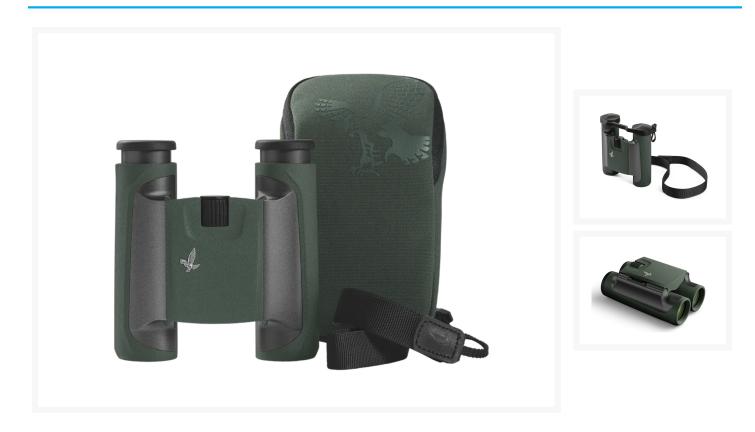

# Swarovski Optik CL Pocket 8x25 Green + WN WILD NATURE

**AUD** \$1,190.00

### **Short Description**

Big on quality – small in size: The Swarovski 8 x 25 CL Pocket Green binocular is a folding compact binocular with exceptional optical quality. It offers maximum viewing comfort, even for long periods, and fits perfectly in your hand.

## **Description**

The Swarovski CL Pocket delivers a big outcome for a small size with twist-in eyecups that can be individually adjusted, ensuring that eyeglass wearers can also make the most of its large field of view. With the CL Pocket and matching bag you'll always be ready to marvel at the wonders of nature.