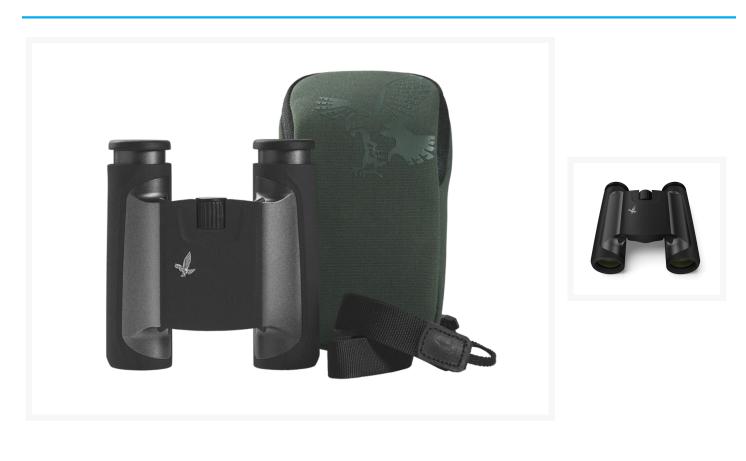

## Swarovski Optik CL Pocket 8x25 Anthracite + WN WILD NATURE

AUD \$1,190.00

## **Short Description**

Big on quality – small in size: The CL Pocket is a folding compact binocular with exceptional optical quality. It offers maximum viewing comfort, even for long periods, and fits perfectly in your hand.

The twist-in eyecups can be individually adjusted, ensuring that eyeglass wearers can also make the most of its large field of view. With the CL Pocket and matching bag you'll always be ready to marvel at the wonders of nature.