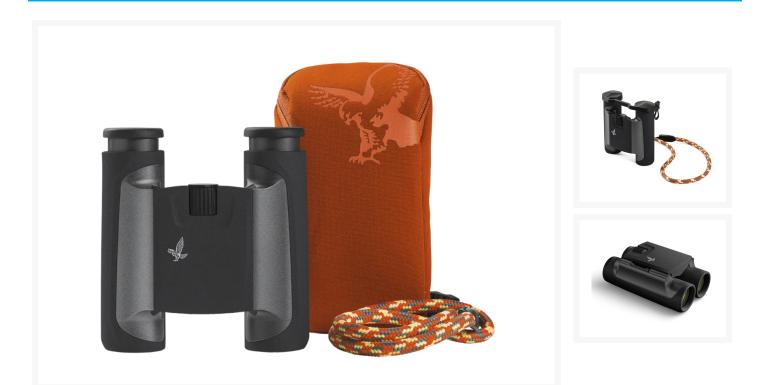

## Swarovski CL Pocket 8x25 Anthracite - Mountain

AUD \$1,190.00

## **Product Images**

## **Short Description**

Big on quality – small in size: The exciting new CL Pocket Mountain in Anthracite is a folding compact binocular with exceptional optical quality.

The CL Pocket 8 x 25 offers maximum viewing comfort, even for long periods, and fits perfectly in your hand.

The twist-in eyecups can be individually adjusted, ensuring that eyeglass wearers can also make the most of its large field of view. With the CL Pocket and matching bag you'll always be ready to marvel at the wonders of nature.

With the CL Pocket 8x25 in Anthracite and matching bag you'll always be ready to marvel at the wonders of nature.