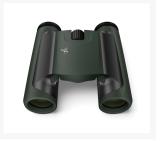

# Swarovski Optik CL Pocket 10x25 Green + WN WILD NATURE

**AUD** \$1,270.00

### **Short Description**

Big on quality – small in size: The Swarovski 10 x 25 CL Pocket is a folding compact binocular with exceptional optical quality. It offers maximum viewing comfort, even for long periods, and fits perfectly in your hand.

## **Description**

The Swarovski CL 10 x 25 Pocket enjoys exceptional quality for such a small binocular with twist-in eyecups that can be individually adjusted, ensuring that eyeglass wearers can also make the most of its large field of view. With the CL Pocket 8x25 in green and matching bag you'll always be ready to marvel at the wonders of nature.