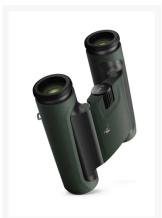

# Swarovski Optik CL Pocket 10x25 Green + WN WILD NATURE

**AUD** \$1,270.00

### **Short Description**

Big on quality – small in size: The Swarovski 10 x 25 CL Pocket is a folding compact binocular with exceptional optical quality. It offers maximum viewing comfort, even for long periods, and fits perfectly in your hand.

## **Description**

The Swarovski CL 10 x 25 Pocket enjoys exceptional quality for such a small binocular with twist-in eyecups that can be individually adjusted, ensuring that eyeglass wearers can also make the most of its large field of view. With the CL Pocket 8x25 in green and matching bag you'll always be ready to marvel at the wonders of nature.