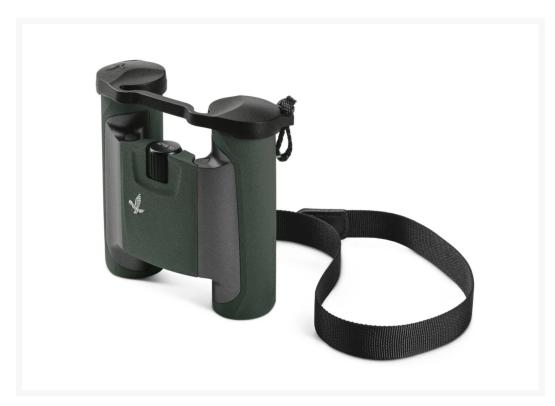

# Swarovski Optik CL Pocket 10x25 Green + WN WILD NATURE

**AUD** \$1,270.00

### **Short Description**

Big on quality – small in size: The Swarovski 10 x 25 CL Pocket is a folding compact binocular with exceptional optical quality. It offers maximum viewing comfort, even for long periods, and fits perfectly in your hand.

## **Description**

The Swarovski CL 10 x 25 Pocket enjoys exceptional quality for such a small binocular with twist-in eyecups that can be individually adjusted, ensuring that eyeglass wearers can also make the most of its large field of view. With the CL Pocket 8x25 in green and matching bag you'll always be ready to marvel at the wonders of nature.