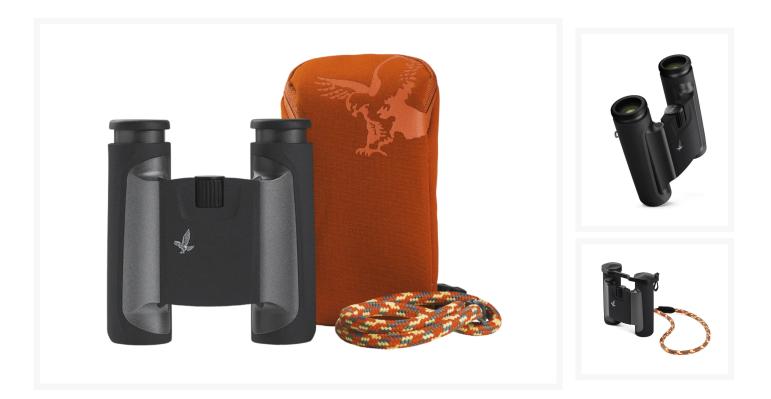

## Swarovski CL Pocket 10x25 Anthracite - Mountain

AUD \$1,290.00

## **Short Description**

Big on quality – small in size: The Swarovski CL Pocket 10 x 25 Anthracite is a folding compact binocular with exceptional optical quality.

It offers maximum viewing comfort, even for long periods, and fits perfectly in your hand.

The Swarovski 190 x 25 CL Pocket in Anthracite excels in the field with twist-in eyecups which can be individually adjusted, ensuring that eyeglass wearers can also make the most of its large field of view. With the CL Pocket and matching bag you'll always be ready to marvel at the wonders of nature.