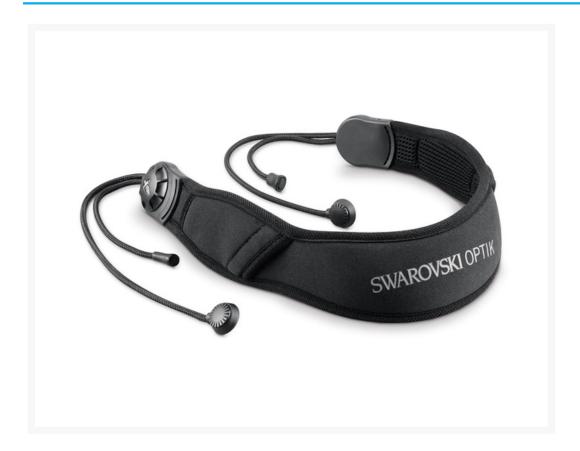

# Swarovski CCSP comfort carry strap pro

AUD \$119.00

## **CCSP** comfort carrying strap pro

The comfort carrying strap pro has been specially developed for the EL Range. The wide carrying strap features a durable outer material. It also has two pockets, which could be used to hold replacement batteries for the EL Range or the SWAROVSKI OPTIK moist cleaning cloth.