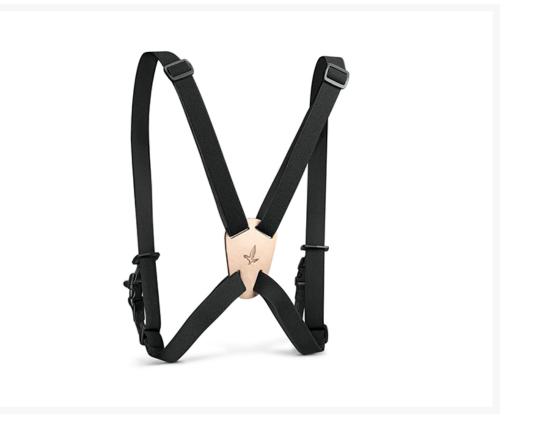

#### COMFORTABLY OVER THE SHOULDERS

Innovative accessories that are perfectly tailored to these binoculars enhance the functionality of your equipment. Apart from being user-friendly, harmonious design also plays a key role. Our accessories offer you all kinds of useful add-ons, allowing you to tailor your SWAROVSKI OPTIK binoculars to your personal needs.

**NOTE:** The BSP Bino Suspender Pro is compatable with the Companion, SLC, EL and NL Pure range of Swarovski binoculars. For fitment to SLC binoculars the round end attachments must be undone and the short end strap then tied directly to the binocular.

BSP bino suspender pro

Keeping your binoculars comfortably close at hand: the bino suspender takes the strain off the neck area by evenly distributing weight across the upper body.

NOTE: The BSP Bino Suspender Pro is compatable with the Companion, EL and NL Pure range of Swarovski binoculars only.