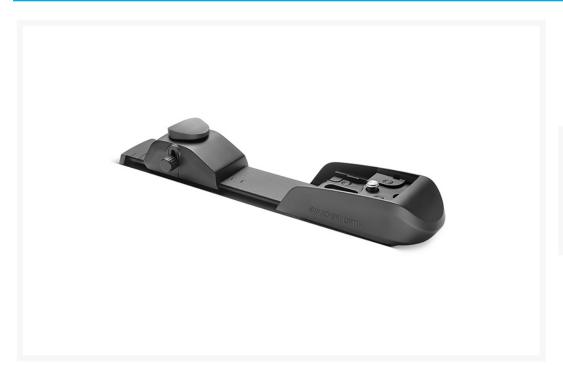

# Swarovski BR Balance Rail

**AUD** \$346.00

# **Short Description**

The BR balance rail perfectly combines with all spotting scopes and can be adjusted individually. Two support points ensure complete balance at perfect stability.

# **STABLE FITTING**

Innovative and perfectly tailored accessories not only enhance the capabilities and functionality of your SWAROVSKI OPTIK spotting scope, they also help to protect it. User-oriented concepts and design both play an important role.