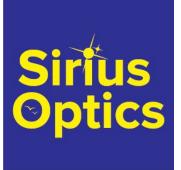

# Swarovski BR Balance Rail

#### **Short Description**

The BR balance rail perfectly combines with all spotting scopes and can be adjusted individually. Two support points ensure complete balance at perfect stability.

### **STABLE FITTING**

Innovative and perfectly tailored accessories not only enhance the capabilities and functionality of your SWAROVSKI OPTIK spotting scope, they also help to protect it. User-oriented concepts and design both play an important role.