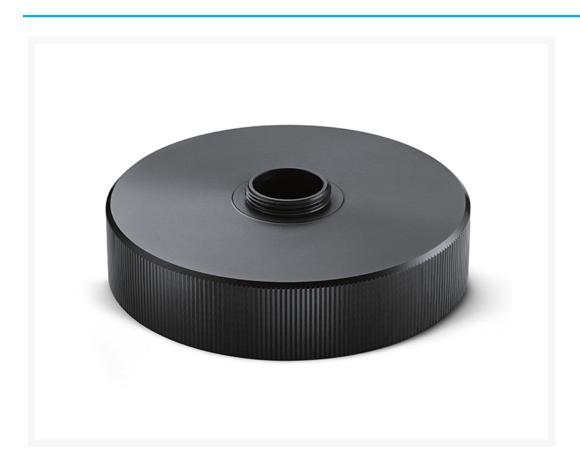

# Swarovski AR-S Adapter ring ATS, STS, ATM, STM & STR Spotting Scopes

### **Short Description**

Designed to fit ATS, STS, ATM, STM, and STR Spotting Scopes.

NOTE: This adapter also requires the VPA Variable Phone Adapter to hold your phone.

The AR-S adapter ring for spotting scopes is easy to fit and connects your ATS, STS, ATM, STM and STR spotting scope to your smartphone.

Compatable with the Swarovski Variable Phone Adapter.