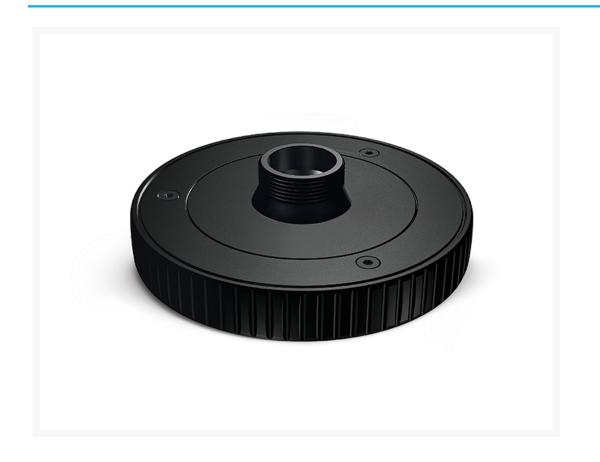

# Swarovski AR-B Adapter ring -Binoculars CL, SLC, EL/Range, BTX

#### **Short Description**

Designed to fit the CL Companion (not CL Pocket), SLC, EL and EL Range binoculars, as well as the BTX Spotting Scope.

NOTE: This adapter also requires the VPA Variable Phone Adapter to hold your phone.

\* The CL Pocket binoculars use the AR-Bs adapter.

The AR-B adapter ring is designed for use with binocular systems from SWAROVSKI OPTIK. It is easy to fit and connects your CL Companion, EL, EL Range, or SLC binoculars or your BTX spotting scope to your smartphone.

Compatable with Swarovski Variable Phone Adapter.