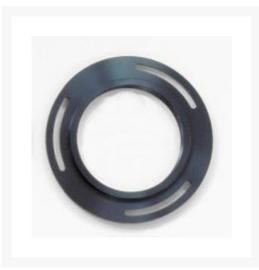

# Starlight Xpress 48mm Female Adapter

#### Description

This precision adapter was designed to attach to the Starlight Xpress USB Filter Wheel. The adaptors can be swapped by using a small screwdriver to release three stainless screws and lifting off the adaptor flange. Each flange can be rotated to any angle before locking down, so that you can orient the wheel and camera into the optimum position.