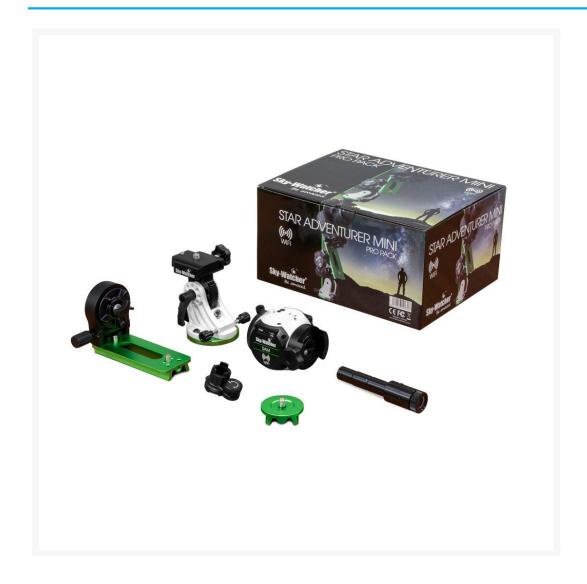

# **Sky-Watcher Star Adventurer Mini Pro Kit**

AUD \$599.00

### **Short Description**

- Ultra-compact equatorial tracking platform
- · 3kg payload capacity
- Polar scope
- Illuminator for polar scope ( This part is not supplied with kits sold in Australia due to mandatory batteries requirements )
- WiFi with selectable modes
- Free control app for Android and iOS phones
- Ball head adapter
- Dual 3/8" threaded socket (or 1/4-20 with included adapter)
- 1.5 pounds mount head weight
- Latitude (EQ) base
- Ball head adapter
- Dec bracket

#### **Description**

SAM is a high precision, portable and stable tracking platform for sidereal, solar and lunar tracking with automatic DSLR shutter release control. It is small and light enough to easily fit into a camera bag or backpack, making it an ideal mount for the photographer on the move.