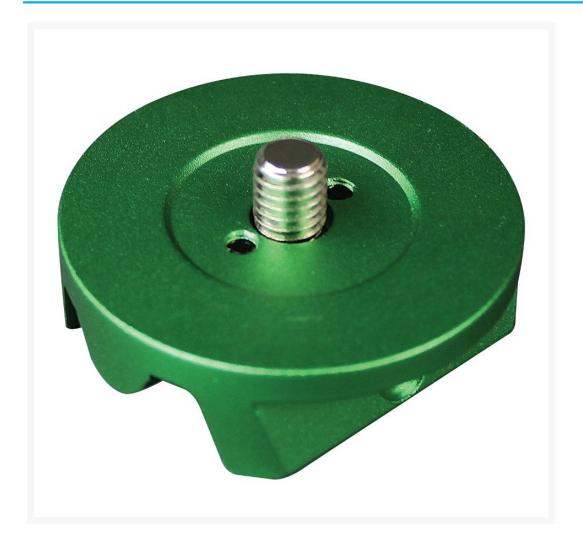

# Sky-Watcher Star Adventurer Green Ballhead Adapter

### **Short Description**

This accessory allows to connect a ball head adaptor on top of the star adventurer mount. It features a 3/8" thread.

The user friendly Sky-Watcher Star Adventurer provides various combinations to satisfy all your needs for astro-photography and time lapse photography. It is a high precision, portable and stable celestial tracking platform for Sidereal, Solar and Lunar tracking with automatic DSLR shutter release control. Moreover, it contains pre-programmed parameters assisting you to create interesting time-lapse videos with your DSLR. Sky-Watcher shutter release cables can be purchased separately for most poplar camera models/brands.