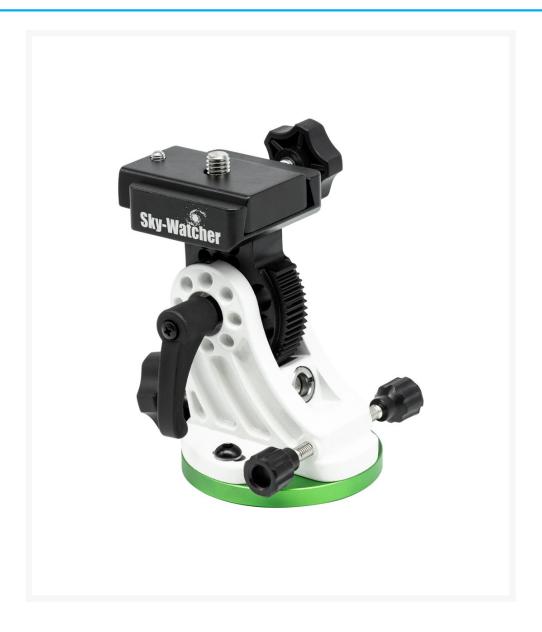

# **Sky-Watcher Star Adventurer Equatorial Wedge White**

AUD \$119.00

#### **Description**

This wedge is a part of the Star Adventurer Kit.

The equatorial wedge is equipped with fine adjustment knobs in both azimuth and latitude axes for easily centring the celestial pole without moving the tripod.