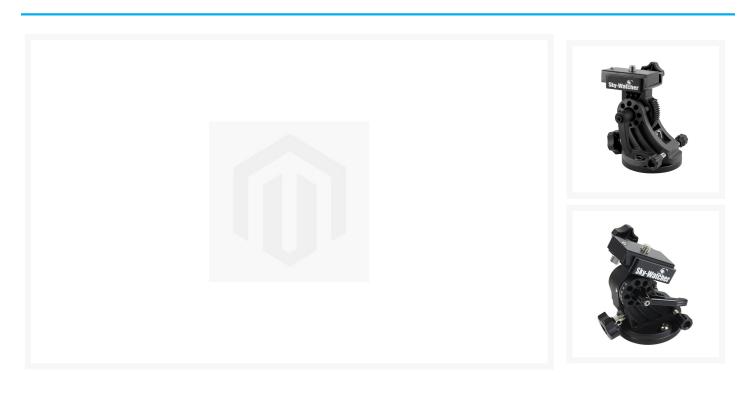

#### **Product Images**

## **Description**

This wedge is a part of the Star Adventurer Kit.

The equatorial wedge is equipped with fine adjustment knobs in both azimuth and latitude axes for easily centering the celestial pole without moving the tripod.