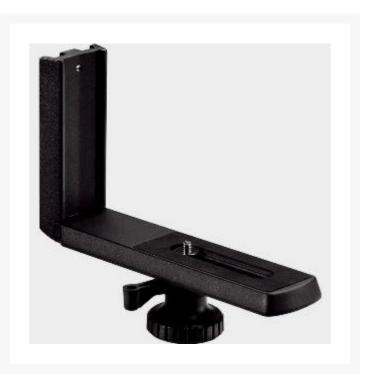

# **Sky-Watcher L Bracket For Cameras**

#### **Description**

The Sky-Watcher L-Bracket Dovetail is an L-shaped Adaptor Plate to allow the attachment of photographic equipment via a standard tripod bush (1/4-20 standard photo thread), capable of securely mounting up to a 100mm aperture (4 inch) telescope or 80mm (3.2 inch) binoculars.

The Sky-Watcher L-Bracket Dovetail is supplied with the Sky-Watcher AZ4 tripod and AllView mount. It is also suitable for use with the Sky-Watcher SynScan AZ GOTO.

**Side dovetail bar** (trapezoid shaped) Length of dovetail bar: 108mm Width of wider part of the trapezoid base: 43mm Thickness: 14mm

**Base** (bottom part with the photo threaded bolt) Length 125mm (together with the thickness of the dovetail bar on the side it's 135mm) Width 44mm Thickness: 12mm Length of recess: 70mm