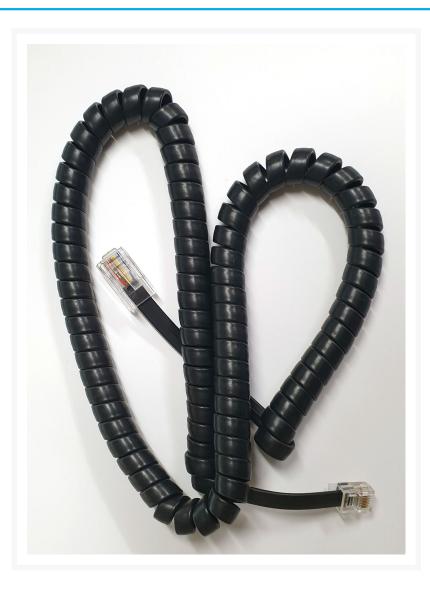

# Sky-Watcher Hand Controller Cable for Go-To Mount with RJ12 and RJ45 Plug

### Description

Hand controller cable for V3, V4 and V5 Synscan Hand Controllers

Compatable with both Skywatcher and Saxon goto mounts

- Sky-Watcher AZ-GTE
- Sky-Watcher AZ-GTI
- Sky-Watcher Virtuoso
- Sky-Watcher Goto Dobsonians
- Sky-Watcher Star Discovery
- Sky-Watcher Star Explorer
- saxon AstroSeeker
- saxon AltAz Goto Mounts

RJ45 8 Pin Plug to RJ12 6 Pin Plug.