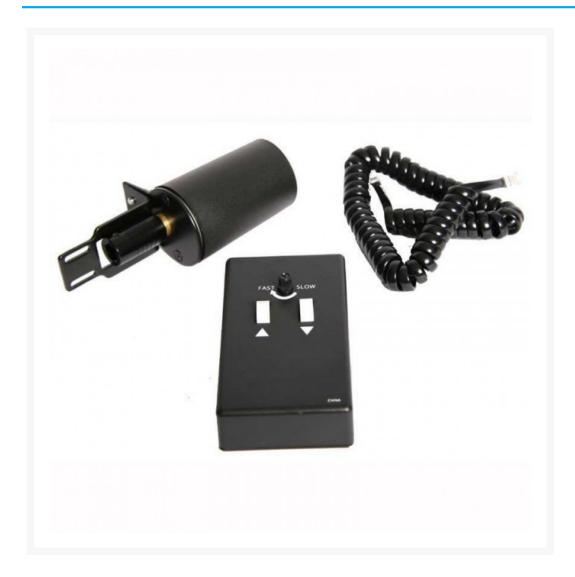

### **Product Images**

Dual speed focus motor for Crayford focusers, and rack and pinion focusers.

When you are trying to adjust the focus of the telescope, it will unavoidably cause some vibration on the telescope and might be very hard to find proper focus, especially when you are using a high magnification telescope.

- Hands-free Auto Focusing Device
- Minimizes hand vibration
- Dual speed push-button operation

The Sky-Watcher Auto Focusing Motor is a hands free focusing device that allows accurate focusing of your telescope with the minimum of vibration. It has dual speed push buttons for fast and slow focusing rate. It can be used with a variety of Sky-Watcher telescopes.

- For telescope focus adjustments
- Minimizes focusing vibrations
- Hands-free operation
- Dual speed push buttons
- 9V battery for operation
- Product code SWA-FMOTOR
- 5 Years Genuine Warranty with Sky-Watcher Australia