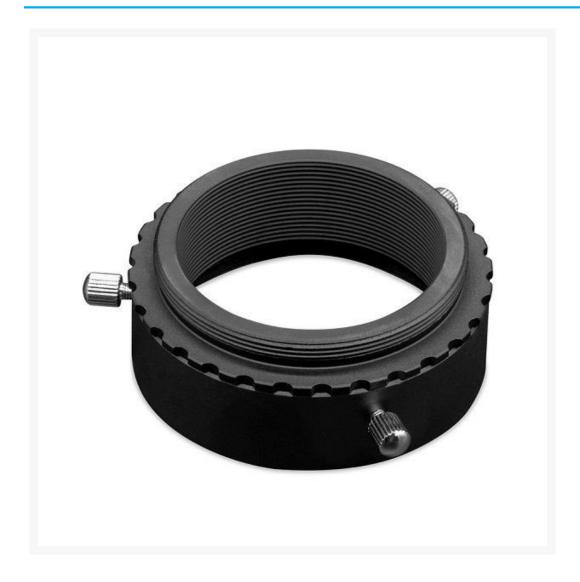

# Sky-Watcher EvoFrame Rotational Adapter

**AUD \$29.00** 

## **Short Description**

Enables the rotation of the camera around the optical axis Orientation is fixed with three clamping screws Select the right camera orientation without losing focus Fits Evostar ED 80/100/120/150

## **Description**

SkyWatcher EvoFrame Rotational Adapter Select the right camera orientation without losing focus on your telescope. The SkyWatcher EvoFrame Rotational Adapter attach the extension tube of the Evostar ED 80/100/120/150 Apochromatic OTAs with the 0.85x Reducer Corrector. You can now rotate the camera 360° with the corrector to optimally position the object on the camera sensor. The desired position is reliably fixed with three knurled screws.