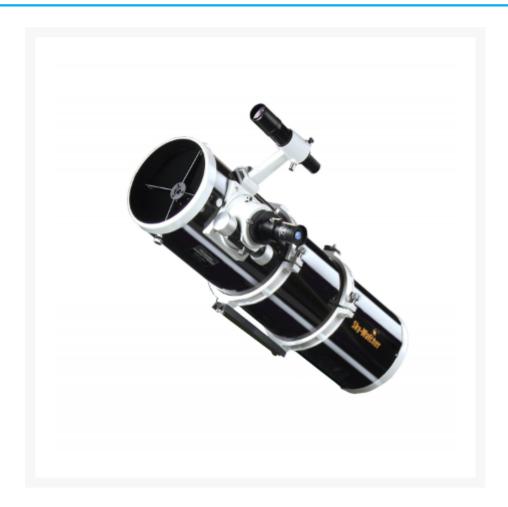

# **Sky-Watcher Bd Newtonian 150mm Reflector Ota**

**AUD** \$649.00

## **Description**

The new Sky-Watcher BKP 150 OTAW Dual Speed incorporates superb mirror-set with two significant advantages. A Dual-Speed 10:1 ratio focuser is now included for excellent focusing precision. Also the tube length has been slightly shortened to optimize performance for prime-focus photography. Even better performance for astro-photography and visual use can be achieved when used in combination with Sky-Watcher's Newtonian coma corrector.

### **Additional Information**

Optical Design Parabolic Newtonian Reflector

Diameter 150mm

Focal Length 750mm

F/Ratio f/5

Highest Practical Power 300x

Focuser Diameter 2" dual speed, crayford

Eye Piece 2" 28mm