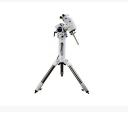

# Sky-Watcher AZ-EQ5 SynScan Go-To Mount with Pier Tripod

AUD \$2,699.00

### **Short Description**

The Sky-Watcher AZ-EQ5 SynScan Go To mount is equally useful as a EQ mount, or operating in AZ mode. The AZ-EQ5 SynScan features hybrid stepper motor drives on both axes for smooth slewing at up to 4.20. The mount accepts the standard ST-4 style autoguider input for astrophotography, and also has a DSLR shutter control port. Supplied with a SynScan handset with dual AZ/EQ firmware, it can automatically find and track 42,900+ celestial objects from its database.

### Description

The Sky-Watcher AZ-EQ5 SynScan Go To mount is equally useful as a EQ mount, or operating in AZ mode. The AZ-EQ5 SynScan features hybrid stepper motor drives on both axes for smooth slewing at up to 4.20. The mount accepts the standard ST-4 style autoguider input for astrophotography, and also has a DSLR shutter control port. Supplied with a SynScan handset with dual AZ/EQ firmware, it can automatically find and track 42,900+ celestial objects from its database.