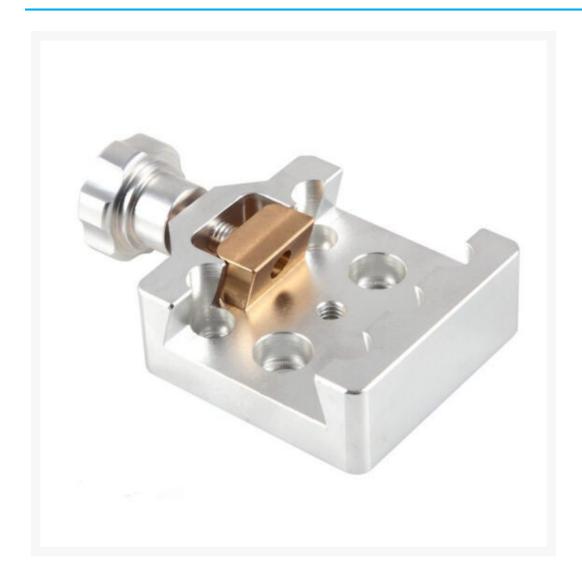

## **Short Description**

The premium prism clamp, compatible with Vixen / SkyWatcher and other compatible prism rails, is manufactured with CNC. The prism clamp has an improved fastener, which dissipates the load from the fixing screw. Exactly on the picture right: At the brass insert you can see the two guide rails.

The clamp is built very narrow, a swinging in the prism rail is not possible, it must be introduced from below or above. The screws in the prism rail must not protrude!

The prism clamp has a 1/4 "thread in the middle, as well as recessed mounting holes to connect not only astronomical but also outdoor equipment. It is fully Takahashi compatible, two holes for M8 at a distance of 35mm are available thus fits on the Takahashi mounts EM-11 and EM-200, as well as on the top plates of the Takahashi telescopes with double clamps.