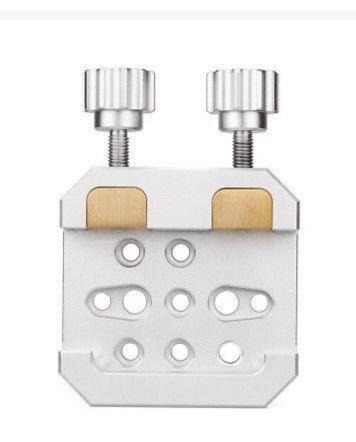

### **Short Description**

https://www.sirius-optics.com.au/sirius-vixen-dovetail-clamp-brass-87mm.html

The premium prism clamp, compatible with Vixen / SkyWatcher and other compatible prism rails, is manufactured with CNC. The prism clamp has an improved fastener, which dissipates the load from the fixing screw. Exactly on the picture right: At the brass insert you can see the two guide rails.

The clamp is built very narrow, a swinging in the prism rail is not possible, it must be introduced from below or above. The screws in the prism rail must not protrude!

The prism clamp has a 1/4 "thread in the middle, as well as recessed mounting holes to connect not only astronomical but also outdoor equipment. It is fully Takahashi compatible, two holes for M8 at a distance of 35mm are available thus fits on the Takahashi mounts EM-11 and EM-200, as well as on the top plates of the Takahashi telescopes with double clamps.