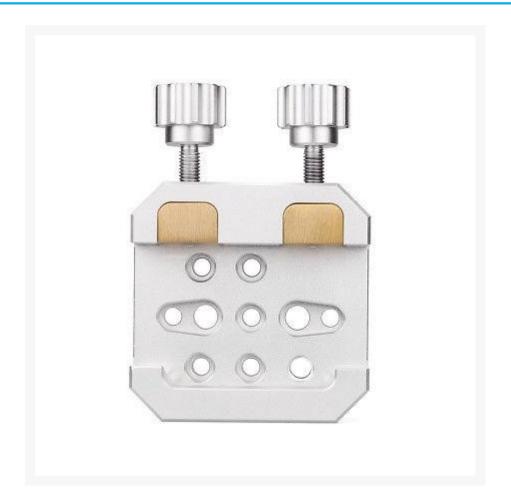

#### **Description**

The premium prism clamp, compatible with Vixen / SkyWatcher and other compatible prism rails, is manufactured with CNC. The prism clamp has an improved fastener, which dissipates the load from the fixing screw. Exactly on the picture right: At the brass insert you can see the two guide rails.

The clamp is built very narrow, a swinging in the prism rail is not possible, it must be introduced from below or above. The screws in the prism rail must not protrude!

The prism clamp has a 1/4 "thread in the middle, as well as recessed mounting holes to connect not only astronomical but also outdoor equipment. It is fully Takahashi compatible, two holes for M8 at a distance of 35mm are available thus fits on the Takahashi mounts EM-11 and EM-200, as well as on the top plates of the Takahashi telescopes with double clamps.