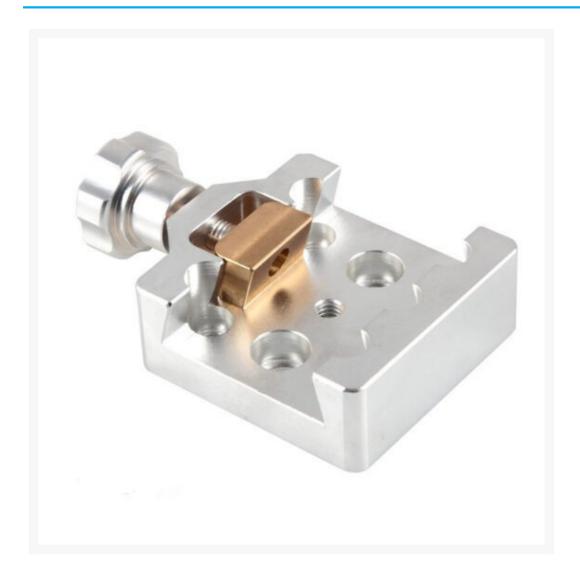

# **Description**

The premium prism clamp, compatible with Vixen / SkyWatcher and other compatible prism rails, is manufactured with CNC. The prism clamp has an improved fastener, which dissipates the load from the fixing screw. Exactly on the picture right: At the brass insert you can see the two guide rails.

The clamp is built very narrow, a swinging in the prism rail is not possible, it must be introduced from below or above. The screws in the prism rail must not protrude!

The prism clamp has a 1/4 "thread in the middle, as well as recessed mounting holes to connect not only astronomical but also outdoor equipment. It is fully Takahashi compatible, two holes for M8 at a distance of 35mm are available thus fits on the Takahashi mounts EM-11 and EM-200, as well as on the top plates of the Takahashi telescopes with double clamps.