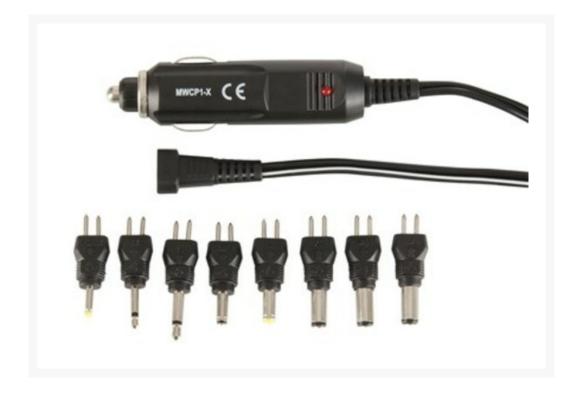

# Sirius Optics DC Power Lead 1.8m with 8 Interchangeable Plugs

## **Short Description**

Led power indicator 8 DC plugs: 2.35 x 0.75, 3.5 x 1.35, 4 x 1.7 5.5 x 1.5, 5 x 2.1, 5.5 x 2.5, 2.5mm, 3.5mm. If you've lost your car lighter adaptor cable or need a spare one, then this could be your answer. One end plugs into your car cigarette lighter and the other plugs into the device you want to run. The cable is fitted with a power-on indicator, a safety fuse and is 1.8 metres long. 8 adaptors are included. Unregulated output.