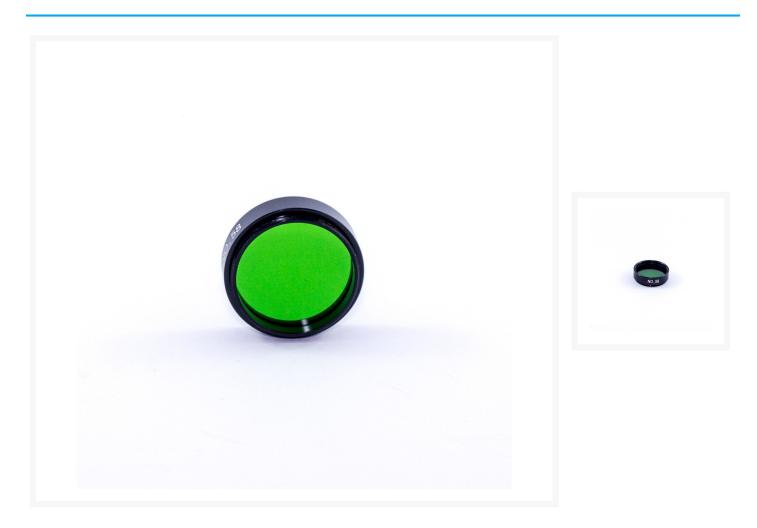

# Sirius Colour Filter No. 58 Green

**AUD \$19.00** 

## **Description**

This **filter** strongly rejects red and blue wavelengths and increases the contrast of these regions in Jupiter's atmosphere as well as in the cloud belts. It can also enhance the white portions of Saturn's cloud belts and polar regions. The **green filter** is useful for enhancing lunar detail.