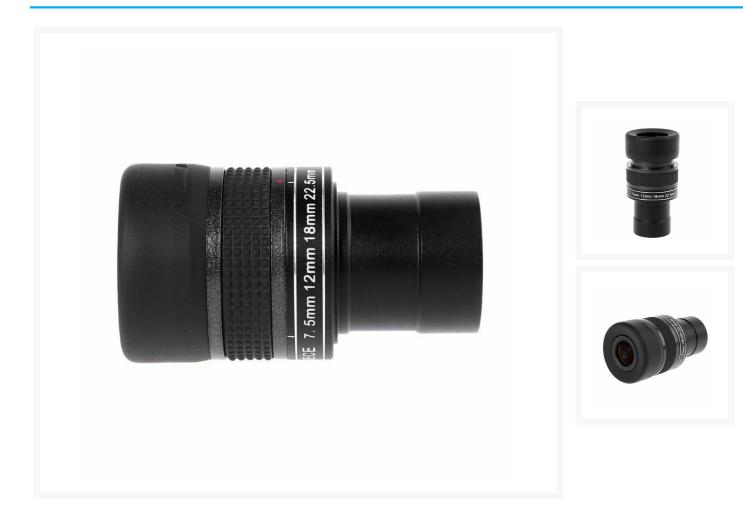

# Sirius 7.5-22.5mm Zoom Eyepiece 1.25 Inch

**AUD** \$299.00

# **Product Images**

### **Description**

Metal mirror body, the whole surface multilayer coating, high quality optical properties.

A zoom eyepiece is equivalent to more than one eyepiece, high to low times, short focal to telephoto, the cost is very high, square They regulate multiples, very practical eyepiece.

#### Parameters:

[model]: 7.5-22.5mm telescope zoom eyepiece

[Focus]: 7.5mm-22.5mm, infinite zoom, no pole change

[size]: Standard 1.25 inch /31.7mm telescope general accessories [film]: optical lens, FMC full plating green purple film, high clarity

[features]: spiral patch, zoom, HD

[application]: Heaven and earth, applicable to all astronomical telescope (31.7mm interface), used to watch the wind The king and the astronomical observation of the surface of the moon, planets, nebulae, star clusters, nebulae and other celestial bodies, the dispersion of high brightness.