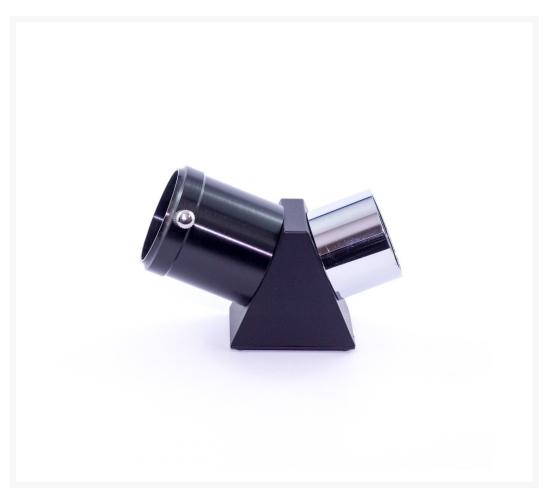

# **Sirius 45 Degree Prism Diagonal**

**AUD \$60.00** 

### **Short Description**

Easily add versatility to your astronomical telescope

Great to convert your telescope for terrestrial viewing

Suitable for refractor or catadioptric reflector telescopes

See land images upright and non-mirrored

45-degree angle design for comfortable viewing

Attaches to any 1.25" eyepiece

#### **Description**

Sirius's erect-image diagonal features an Amici prism design that allows you to look into the telescope at a comfortable, 45-degree angle at images that are oriented properly - right-side-up and non-mirror-imaged. **Sirius Erect Diagonal Prism - 45 Degree**1.25" - Features - Easily add versatility to your astronomical telescope - Great to convert your telescope for terrestrial viewing - Suitable for refractor or catadioptric reflector telescopes - See land images upright and non-mirrored - 45-degree angle design for comfortable viewing - Attaches to any 1.25" eyepiece