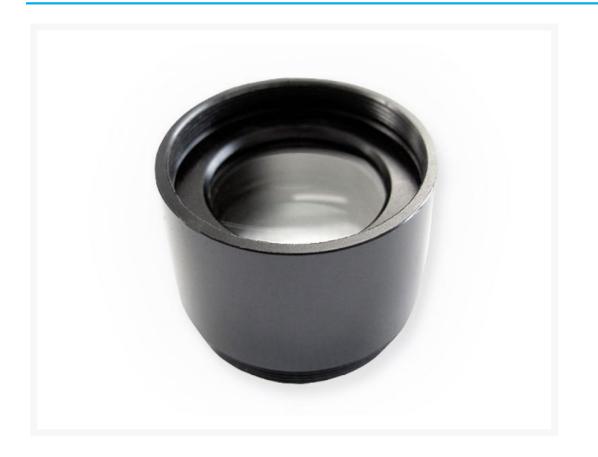

# Sirius 2x Focal Extender for Binoviewer

#### **Short Description**

https://www.sirius-optics.com.au/sirius-2x-focal-extender-for-binoviewer.html

This 2-power nose piece barlow makes it easier to focus with most telescope. It can be screwed onto 1.25" eyepieces as well as binoviewers. For even more magnification, it can be placed after the optional binoviewer extender.