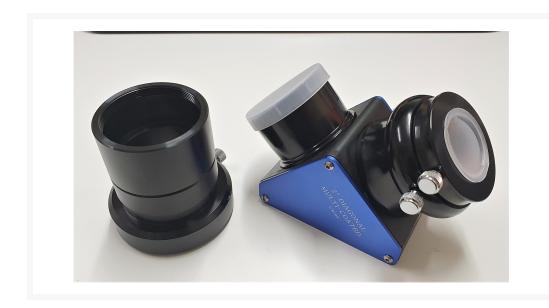

# Sirius 2 Inch Dielectric Mirror Diagonal with SCT Adapter

**AUD** \$199.00

# **Short Description**

Highest quality 2-inch Dielectric mirror diagonal with 99% reflectivity. Diagonal comes with 1.25-inch adapter and SCT adapter.

### **Description**

Excellent high quality 90 degree multicoated mirror diagonal allows you to take advantage of the wider field of view provided by 2 inch eyepieces with high reflective properties of a diagonal dielectric 1/12 lambda performance mirror.

Includes compression adapter to accept 1.25" eyepieces and has an SCT adapter to adapt to Schmidt Cassegrain optical tubes. Note: the SCT adaptor will not fit Celestron 4SE or Meade ETX scopes.

#### Features:

- Full solid metal construction.
- Dielectric mirror 99% reflectivity 1/12 lambda
- 2 inch with 1.25 inch step down adaptor
- Compression ring clamping