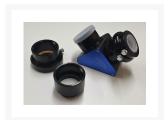

# Sirius 2 Inch Dielectric Mirror Diagonal with SCT Adapter

**AUD** \$199.00

# **Short Description**

Highest quality 2-inch Dielectric mirror diagonal with 99% reflectivity. Diagonal comes with 1.25-inch adapter and SCT adapter.

### **Description**

Excellent high quality 90 degree multicoated mirror diagonal allows you to take advantage of the wider field of view provided by 2 inch eyepieces with high reflective properties of a diagonal dielectric 1/12 lambda performance mirror.

Includes compression adapter to accept 1.25" eyepieces and has an SCT adapter to adapt to Schmidt Cassegrain optical tubes. Note: the SCT adaptor will not fit Celestron 4SE or Meade ETX scopes.

#### Features:

- Full solid metal construction.
- Dielectric mirror 99% reflectivity 1/12 lambda
- 2 inch with 1.25 inch step down adaptor
- Compression ring clamping