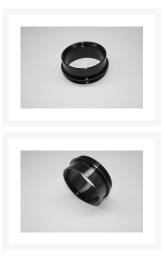

# Sirius 2 inch Push Fit to SCT Male Adapter

**AUD \$39.00** 

#### 2" SCT to Push-fit adapter from Sirius-Optics

With precise SCT outer thread at one end and a standard 2" push-fit nosepiece with 2" filter thread in it at the other end, this adapter will let you use various accessories that come with a female SC thread (e.g. Celestron or TS star diagonals and Celestron or Meade focal reducer)

# **Additional Information**

Specifications

Length of 2" SC thread: 6.5mm Length of 2" Nosepiece: 13mm Optical length: 2.3mm