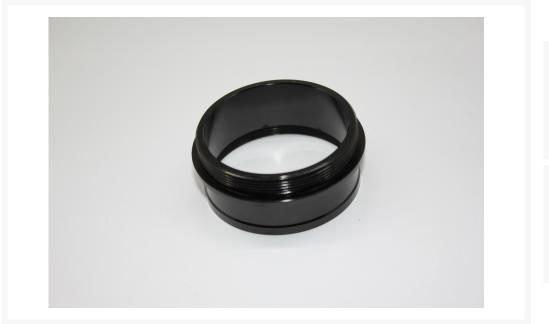

# Sirius 2 inch Push Fit to SCT Male Adapter

**AUD \$39.00** 

#### 2" SCT to Push-fit adapter from Sirius-Optics

With precise SCT outer thread at one end and a standard 2" push-fit nosepiece with 2" filter thread in it at the other end, this adapter will let you use various accessories that come with a female SC thread (e.g. Celestron or TS star diagonals and Celestron or Meade focal reducer)

# **Additional Information**

Specifications

Length of 2" SC thread: 6.5mm Length of 2" Nosepiece: 13mm Optical length: 2.3mm