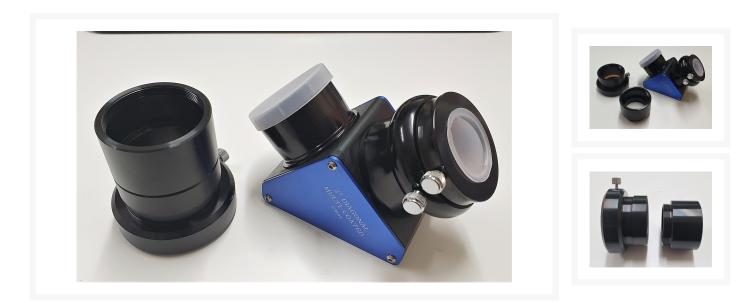

# Sirius 2 Inch Dielectric Mirror Diagonal with SCT Adapter

AUD \$199.00

## **Short Description**

Highest quality 2-inch Dielectric mirror diagonal with 99% reflectivity. Diagonal comes with 1.25-inch adapter and SCT adapter.

# Description

Excellent high quality 90 degree multicoated mirror diagonal allows you to take advantage of the wider field of view provided by 2 inch eyepieces with high reflective properties of a diagonal dielectric 1/12 lambda performance mirror.

Includes compression adapter to accept 1.25" eyepieces and has an SCT adapter to adapt to Schmidt Cassegrain optical tubes. Note: the SCT adaptor will not fit Celestron 4SE or Meade ETX scopes. Features:

- Full solid metal construction.
- Dielectric mirror 99% reflectivity 1/12 lambda
- 2 inch with 1.25 inch step down adaptor
- Compression ring clamping