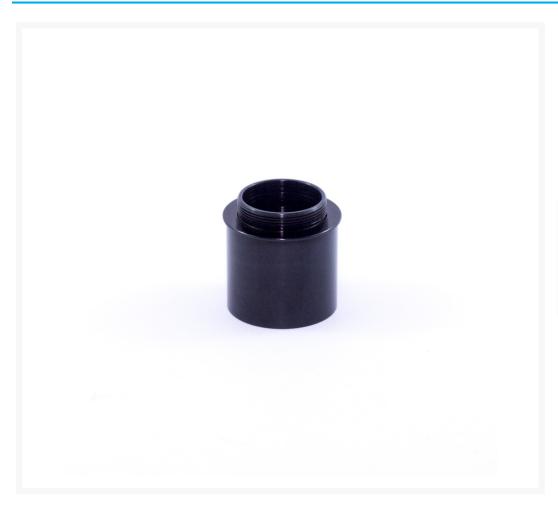

# **Sirius 1.25 Inch to C/CS Mount**

**AUD \$19.00** 

## **Description**

The telescope adapter has a diameter of 1.25 inches for insertion in place of a 1.25 inch telescope eyepiece, allows the camera to be put into standard 1.25" eyepiece holders. The opposite end of this adapter has a *C-Mount* (1 inch diameter with 32 threads per inch) standard for all "C"inama photography movie cameras.