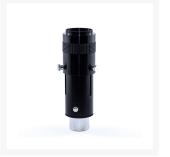

# Sirius 1.25 Inch Deluxe Adjustable Eyepiece Projection Adapter

**AUD \$80.00** 

#### **Short Description**

This variable projection camera adapter allows you to take photos through a slim 1.25" eyepiece. Use with a M42 T-ring.

## **Description**

1.25" barrell with male M42 thread. For use in eyepiece projection photography or as an extension tube. Fits slim 1.25" eyepieces such as Plossls on the inside. Thumbscrews lock the eyepiece in place and enables you to slide the tube in and out to achieve focus.