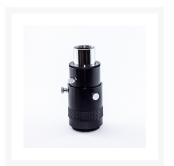

# Sirius 1.25 Inch Deluxe Adjustable Eyepiece Projection Adapter

**AUD \$80.00** 

#### **Short Description**

This variable projection camera adapter allows you to take photos through a slim 1.25" eyepiece. Use with a M42 T-ring.

## **Description**

1.25" barrell with male M42 thread. For use in eyepiece projection photography or as an extension tube. Fits slim 1.25" eyepieces such as Plossls on the inside. Thumbscrews lock the eyepiece in place and enables you to slide the tube in and out to achieve focus.