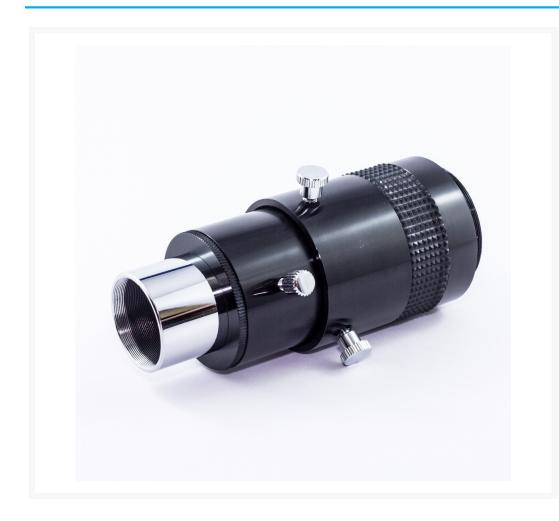

# Sirius 1.25 Inch Deluxe Adjustable Eyepiece Projection Adapter

**AUD \$80.00** 

#### **Short Description**

This variable projection camera adapter allows you to take photos through a slim 1.25" eyepiece. Use with a M42 T-ring.

## **Description**

1.25" barrell with male M42 thread. For use in eyepiece projection photography or as an extension tube. Fits slim 1.25" eyepieces such as Plossls on the inside. Thumbscrews lock the eyepiece in place and enables you to slide the tube in and out to achieve focus.