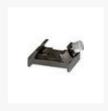

# Orion Schmidt-Cassegrain Finder Scope Base

#### Description

This specialized dovetail mounting base fits factory drilled holes on most Meade, Celestron, and Orion Schmidt-Cassegrain telescopes, allowing you to add a high-quality Orion aiming device for enhanced performance under the stars. Oval-shaped mounting holes make this dovetail base compatible with a wide variety of SCT telescopes. The dovetail base accepts the bracket of all Orion finder scopes and Orion EZ Finder reflex sights. A large knurled thumbscrew makes it easy to install and detach your Orion finder scope or reflex sight, even while wearing gloves.