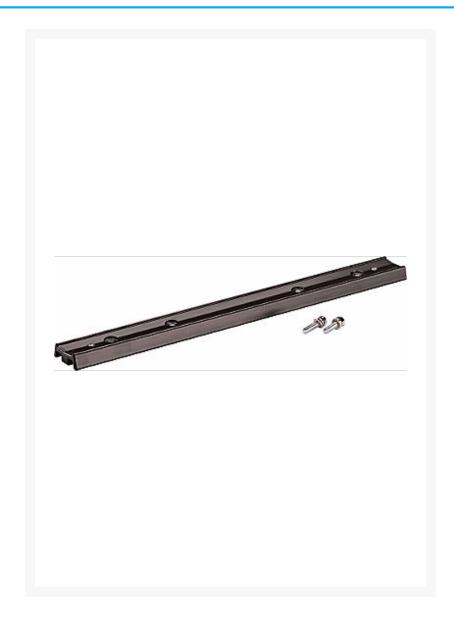

## **Short Description**

- Rigid, 16" long anodized aluminum bar used for coupling guide scope rings to an astrophotography telescope
- Attach guide scope rings to this mounting bar, then attach bar in piggyback orientation to imaging telescope
- Multiple holes along length of mounting bar allow rings to be positioned for long-tube or short-tube guide scopes
- Pre-drilled holes allow easy attachment to Orion SkyView Pro, Sirius, and Atlas mounted telescopes with tube rings
- Astrophotography telescope must be equipped with tube rings in order to attach guide scope ring mounting bar

## **Description**

- Rigid, 16" long anodized aluminum bar used for coupling guide scope rings to an astrophotography telescope
- Attach guide scope rings to this mounting bar, then attach bar in piggyback orientation to imaging telescope
- Multiple holes along length of mounting bar allow rings to be positioned for long-tube or short-tube guide scopes
- Pre-drilled holes allow easy attachment to Orion SkyView Pro, Sirius, and Atlas mounted telescopes with tube rings
- · Astrophotography telescope must be equipped with tube rings in order to attach guide scope ring mounting bar